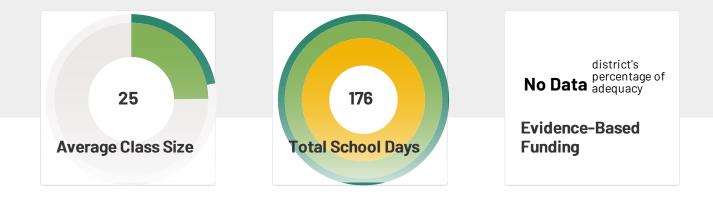

## **School Snapshot**

Site-Based Expenditure Per Student Spending : \$7,727

Average Class Size : \*

Chronic Absenteeism : 33.5%

Teacher Retention : 89.5%

Senate District: 35 House District: 69