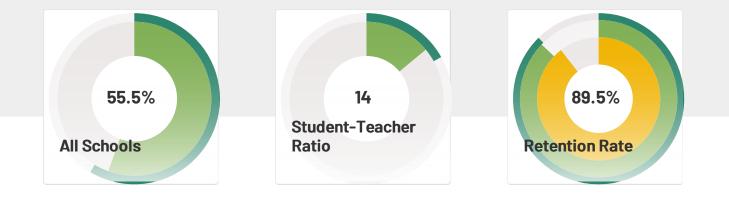

## **School Snapshot**

Site-Based Expenditure Per Student Spending : \$7,727

Average Class Size : \*

Chronic Absenteeism : 33.5%

Teacher Retention : 89.5%

Senate District: 35 House District: 69