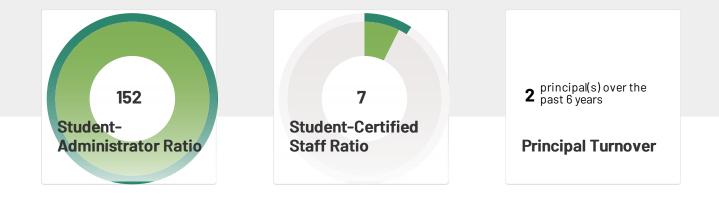

--|
| School   | *     | *     | *     | *        | *     | *                                          | *                  | *                       | *    | *      | *             | *       |
| District | *     | *     | *     | *        | *     | *                                          | *                  | *                       | *    | *      | *             | *       |
| State    | 2,513 | 2,027 | 150   | 203      | 68    | 1                                          | 6                  | 29                      | 484  | 2,029  | *             | *       |

# **Administrators**

## About the data

Administrator data includes information regarding administration, including salary and turnover, as well as information comparing ratios of administration to both students and staff.



## **Student-To-Staff Ratios**

#### What is it?

This shows the average number of students per certified staff member and the average number of students per administrator.

|          | Student-Certified Staff Ratio | Student-Administrator Ratio |
|----------|-------------------------------|-----------------------------|
| District | 7                             | 152                         |
| State    | 9                             | 147                         |

## **Principal Turnover**

#### What is it?

Principal Turnover for the school is the number of different principals at the same school in the last six years. At the district and state level, it is the average number of principals at the same school in the past six years. If the number is zero, no current data was provide