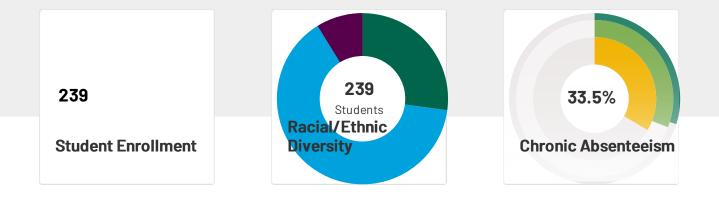

## **School Snapshot**

Site-Based Expenditure Per Student Spending : \$7,727

Average Class Size : \*

Chronic Absenteeism : 33.5%

Teacher Retention : 89.5%

Senate District: 35 House District: 69