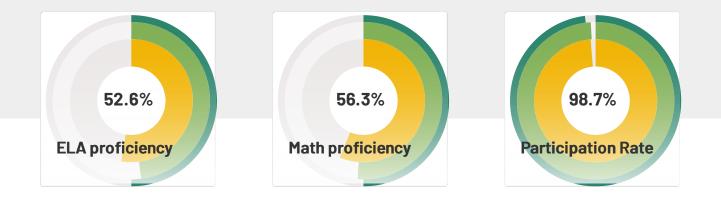

## **School Snapshot**

Site-Based Expenditure Per Student Spending : \$7,727

Average Class Size : \*

Chronic Absenteeism : 33.5%

Teacher Retention : 89.5%

Senate District: 35 House District: 69

#### What is it?

This shows the percentage of students scoring at each of the Performance Levels for the Illinois Assessment of Readiness (IAR). Each Performance Level is a broad, categorical level defined by a student's overall scale score and used to report overall student performance by describing how well students met the expectations for their grade level/course. Each Performance Level is defined by a range of overall scale scores for the assessment. There are five Performance Levels for IAR assessments:

- Level 1: Did not yet meet expectations
- Level 2: Partially met expectations
- Level 3: Approached expectations
- Level 4: Met expectations
- Level 5: Exceeded expectations

Students performing at levels 4 and 5 met or exceeded expectations, have demonstrated readiness for the next grade level/course and, ultimately, are on track for college and careers. Performance Level Descriptors describe the knowledge, skills, and practices that students should know and be able to demonstrate at each Performance Level in each content area (English language arts [ELA] and mathematics) and at each grade level/course.